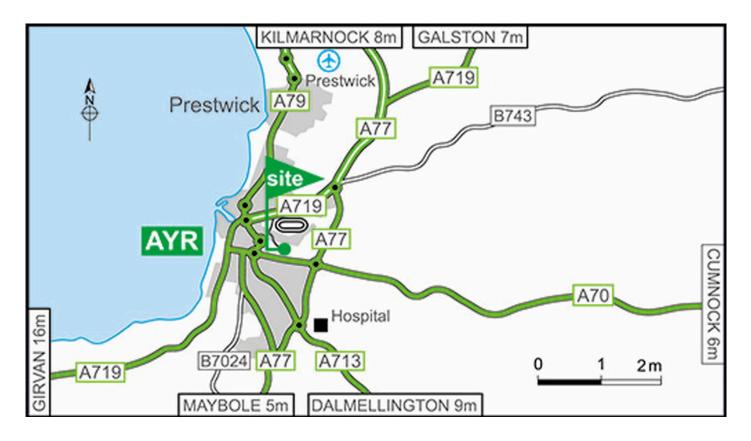

### Directions

#### From the North:

- Turn off A77 Ayr Bypass at roundabout onto A719(signposted town centre, Whittlets, Racecourse).
- At traffic lights past racecourse turn left into Craigie Road.
- At next traffic lights turn left Into Craigie Way.
- At the next roundabout take the 2nd exit onto University Avenue and follow the signs into the site.

#### From the South:

- At roundabout A70/A77 Ayr Bypass follow signs to Ayr town centre.
- At the next roundabout turn right into Station Road (keep in the right-hand lane).
- At the next roundabout continue straight on into Craigie Road.
- At the traffic lights turn right into Craigie Way
- At the next roundabout take the 2nd exit onto University Avenue and follow the signpost into the site.

### **Location information**

**Postcode:** KA8 0SS **GPS:** Lat 55.459489 / Lon -4.616242 **OS field ref:** NS346217 **OS map ref:** 70 **Handbook map ref:** D13