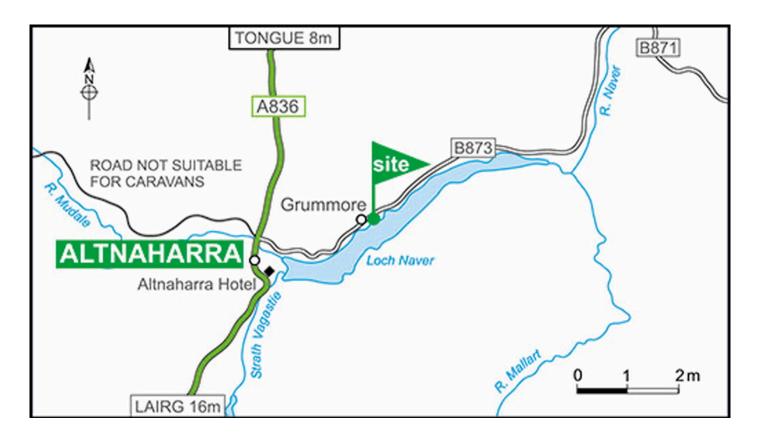

### Directions

- Turn right off A836 (Lairg Tongue) at crossroads 0.5 mile past Altnaharra Hotel onto B873 (Syre).
- The Site is on the right in about 3 miles between road and loch shore.
- The minor road to Hope is not suitable for caravans.
- If approaching from North (Bettyhill) on B873: on arrival at site, drive through gate into site entrance, park outfit, then book in at office. This is to prevent causing a traffic hazard and requiring to reverse on narrow road.

# Location information

**Postcode:** IV27 4UE **GPS:** Lat 58.296449 / Lon -4.372976 **OS field ref:** NC609366 **OS map ref:** 16 **Handbook map ref:** E19