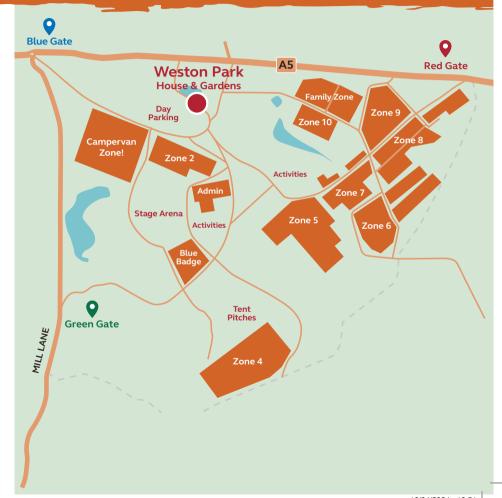

# How to get to ClubFest 2024

**ClubFest Address**Weston Park
Weston-under-Lizard. Shifnal TF11 8LE