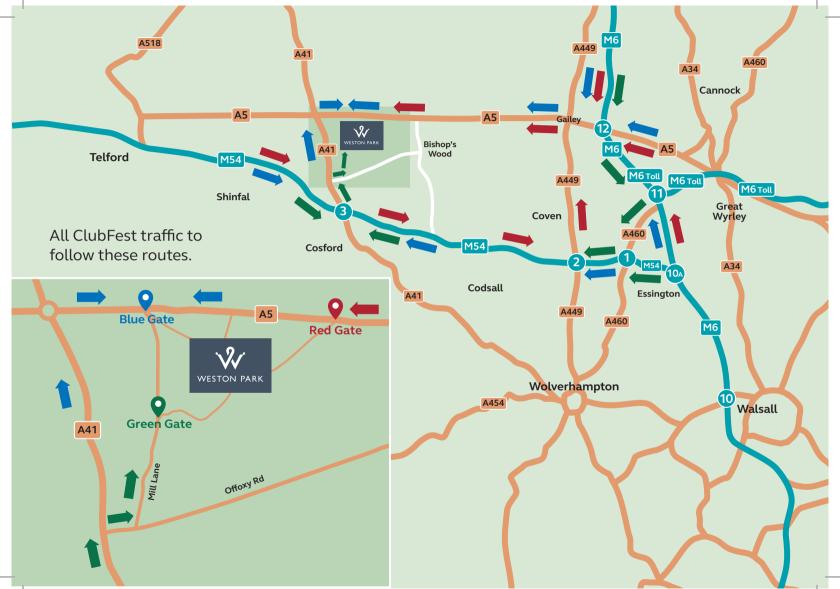

## **Approach Routes**

#### From East and South if using M6 Toll

**Blue** and **Red Gates:** If traveling from the South and East and using the M6 Toll then please leave M6 at Junction for A5 and proceed westerly along the A5 and then follow ClubFest highway signs for your allocated gate (as depicted on your hanger for your Vehicle).

### From East and South if NOT using M6 Toll

**Blue Gate:** Remain on M6 until the M54 junction and then proceed west on the M54 leaving at junction with A41 and then follow ClubFest highway signs for your allocated gate.

**Green Gate:** Do not use M6 Toll. Remain on M6 until the M54 junction and then proceed west on the M54 leaving at junction with A41 and then follow ClubFest highway signs for your allocated gate.

#### From North using M6

**Red** and **Blue Gate:** Leave M6 at junction with A5 and proceed westerly along the A5 and then follow ClubFest highway signs for your allocated gate (as depicted on your hanger for your Vehicle.

**Green Gate:** Continue on M6 until junction 11 for the A460 to join the M54 and proceed west until junction with A41 and then follow ClubFest highway signs for your allocated gate.

#### From West using M54

**Blue Gate** and **Green Gate**: Leave at junction with A41 and then follow ClubFest highway signs for your allocated gate.

**Red Gate:** Leave at junction with A449 and then follow ClubFest highway signs for your allocated gate.