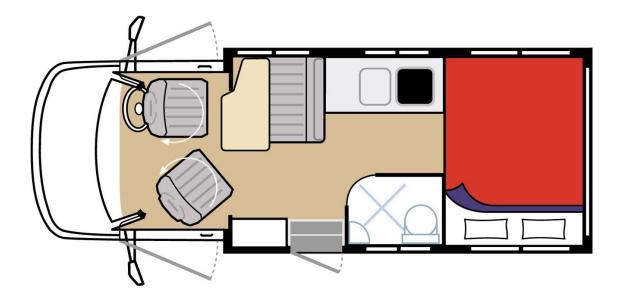

### Sleeping for up to 4 Adults

- Double Bed (Rear Lower) 2.20m x 1.60m or Singles 1.60m x 0.70m / 1.60m x 0.70m
- Double Bed (Rear Upper) 2.20m x 1.45m

### Pacific Horizon GEM-4 Floorplans

Day

Night

Floor plans and specifications are intended as a guide and Pacific Horizon cannot guarantee exact specifications and layouts.

Available on all independent and tailor-made holidays in New Zealand.