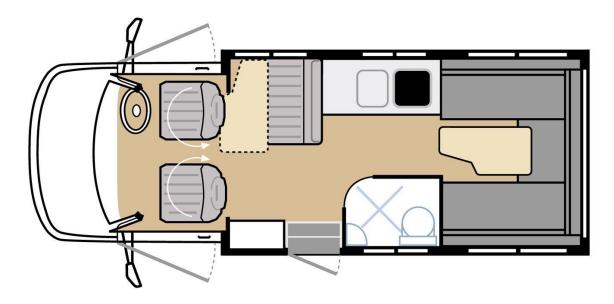

### Sleeping for up to 4 Adults

- Double Bed (Rear Lower) 2.20m x 1.60m or Singles 1.60m x 0.70m / 1.60m x 0.70m
- Double Bed (Rear Upper) 2.20m x 1.45m

### Pacific Horizon GEM-4 Floorplans

Day

Night

Floor plans and specifications are intended as a guide and Pacific Horizon cannot guarantee exact specifications and layouts.

Available on all independent and tailor-made holidays in New Zealand.