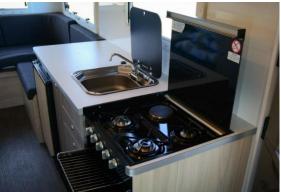

- Reversing camera
- Fridge/freezer: 90L
- Sink
- 3 burner gas stove top
- Grill
- Outside storage lockers
- Cutlery & cooking utensils
- · Crockery and glasses
- Pots and pans
- Kettle and toaster
- Bedding & Towels
- Bluetooth
- TV with DVD Player
- Toilet
- Shower