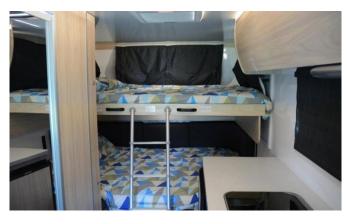

### Sleeping for up to 4 Adults

- Double Bed (Rear Lower) 2.20m x 1.60m or Singles 1.60m x 0.70m / 1.60m x 0.70m
- Double Bed (Rear Upper) 2.20m x 1.45m