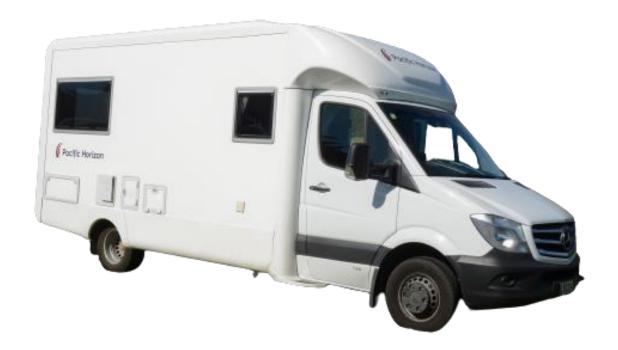

# PACIFIC HORIZON GEM-4

## 4 berth motorhome

Sleek and sophisticated, with appealing curves and a contemporary interior, GEM-4 motorhomes provide the blueprint for motorhome design. Whether it's the independent living/sleeping areas you're after, or the extra space and comfort for a couple wishing to travel in style, the GEM-4 is the perfect motorhome.