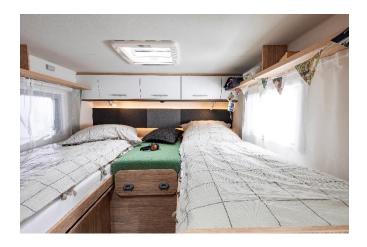

## Sleeping for up to 4 Adults

- Rear Double or Twin Beds 2.05m x 0.80m / 2.10m x 0.80m
- Front Double Bed 1.95m x 1.40m

#### Day/Night

Bed configurations are available in a double or twin. Please request your preference at the time of booking.

Floor plans and specifications are intended as a guide and McRent cannot guarantee exact specifications and layouts.