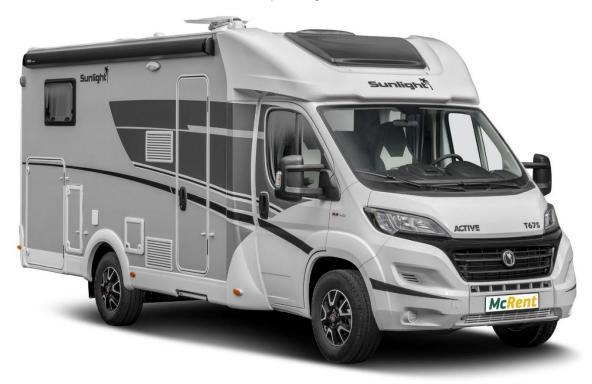

# 4 berth motorhome

The semi-integrated vehicle offers an additional pull-down bed over the seating group space for four passengers.

### **Vehicle Specifications**

- Vehicle: Sunlight T67
- Automatic
- Power steering
- Air-con: Drivers Cab
- Fuel tank capacity: 90L
- Fresh water tank: 122L
- Wastewater tank: 92L
- 4 seatbelts in vehicle
- Power supply: 230v
- Fridge/freezer: 90L
- Front Swivel Seats

#### **Vehicle Dimensions**

- Length 7.35m
- Width 2.32m

- Height 2.90m
- Interior Height 2.10m