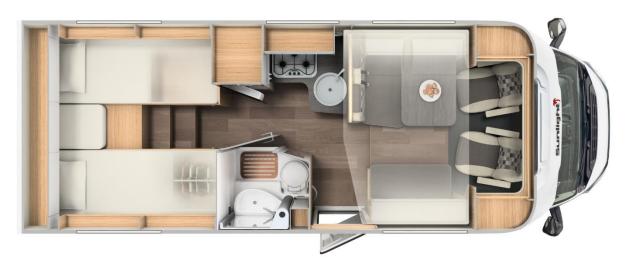

## McRent Family Standard Floorplan

## Sleeping for up to 4 Adults

- Rear Double or Twin Beds 2.05m x 0.80m / 2.10m x 0.80m
- Front Double Bed 1.95m x 1.40m

#### Day/Night

Bed configurations are available in a double or twin. Please request your preference at the time of booking.

Floor plans and specifications are intended as a guide and McRent cannot guarantee exact specifications and layouts.