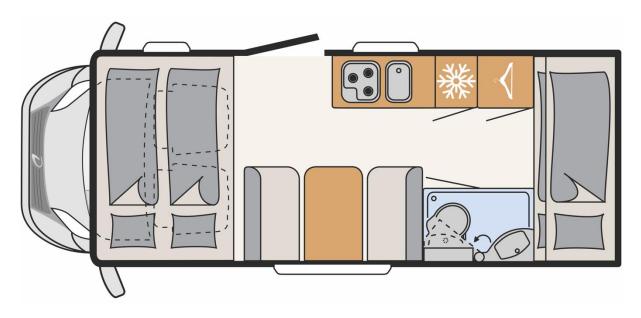

## McRent Family Plus Floorplan

Day

Night

Bed configurations are available in a double or twin. Please request your preference at the time of booking.

Floor plans and specifications are intended as a guide and McRent cannot guarantee exact specifications and layouts.