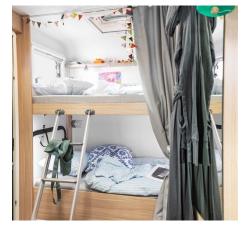

## Sleeping for up to 4 Adults and 2 Children

- Rear Bunk Beds 2.10m x 0.85m / 2.00m x 0.80m
- Middle Double Bed 1.85m x 1.30m
- Overcab Double Bed 2.10m x 1.65m