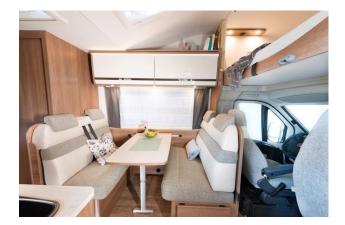

## Look Inside the McRent Family Plus

<u>Take a 360° look at the McRent Family Plus</u> interior, including layouts.

## Sleeping for up to 4 Adults and 2 Children

- Rear Bunk Beds 2.10m x 0.85m / 2.00m x 0.80m
- Middle Double Bed 1.85m x 1.30m
- Overcab Double Bed 2.10m x 1.65m