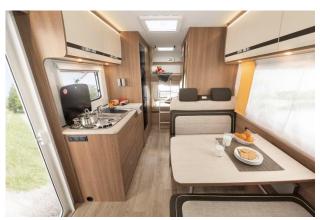

## Look Inside the McRent Family Plus

<u>Take a 360° look at the McRent Family Plus</u> interior, including layouts.

- Sink
- Gas stove
- Cutlery & cooking utensils
- Crockery and glasses
- Pots and pans
- Pressurised water
- Radio/CD Player
- Toilet
- Shower