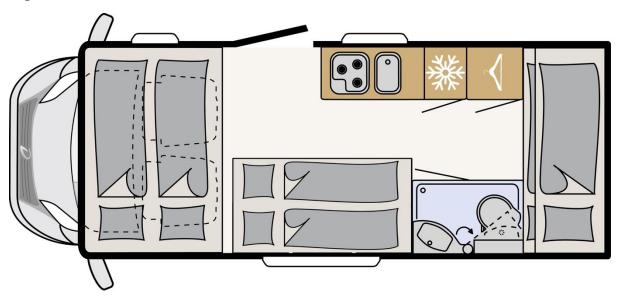

## McRent Family Plus Floorplan

Day

Night

Bed configurations are available in a double or twin. Please request your preference at the time of booking.

Floor plans and specifications are intended as a guide and McRent cannot guarantee exact specifications and layouts.