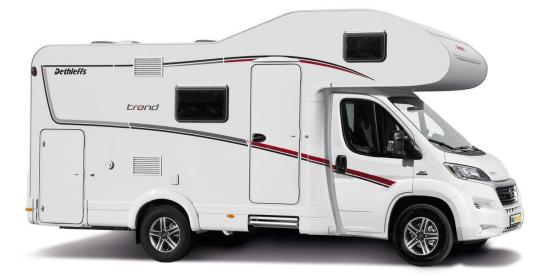

# **MCRENT FAMILY PLUS**

## 6 berth motorhome

The alcove motorhome with bunk beds and space for the whole family, with a maximum of six sleeping places and six seats.

## **Vehicle Specifications**

- Vehicle: Dethleffs A5887
- Automatic
- Power steering
- Air-con: Drivers Cab
- Fuel tank capacity: 90L
- Fresh water tank: 107L
- Wastewater tank: 90L
- 6 seatbelts in vehicle
- Power supply: 230v
- Fridge/freezer: 142L/15L

## Vehicle Dimensions

- Length 6.51m
- Width 2.33m

- Height 3.19m
- Interior Height 1.98m