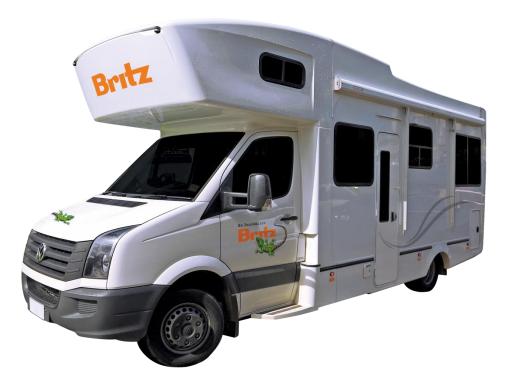

# **BRITZ EXPLORER**

# 4 berth motorhome

The roomy interior of the 4 berth Explorer is an ideal choice for a family or close group of friends. Features include a fully equipped kitchen, bathroom, spacious living area and two double beds, which all help to create a comfortable holiday home when travelling around Australia.

#### **Vehicle Specifications**

- Vehicle make: Mercedes / Volkswagen
- Automatic
- Power steering
- Air-con: Drivers Cab + Main Cab
- Heating: Drivers Cab + Main Cab
- Fuel tank capacity: 75L
- Fresh water tank: 82L 90L
- Waste water tank: 82L 90L
- 2 seatbelts in the driver's cab
- 2 seatbelts in the main cab
- Power supply: 240v mains/12v battery/solar power
- Fire extinguisher
- First aid kit (to be purchased if opened)
- Fridge/freezer: 130L 140L

#### Vehicle Dimensions

- Length 7.15m / 7.20m
- Width 2.38m

- Microwave (mains power)
- Sink
- Gas stove
- Cutlery & cooking utensils
- Crockery and glasses
- Pots and pans
- Kettle and toaster
- Pressurised water
- Personal safe
- Reversing Camera
- Radio and CD player
- AUX input
- DVD player with flat screen TV
- Toilet
- Shower

- Height 3.25m / 3.40m
- Interior Height 2.10m / 2.15m