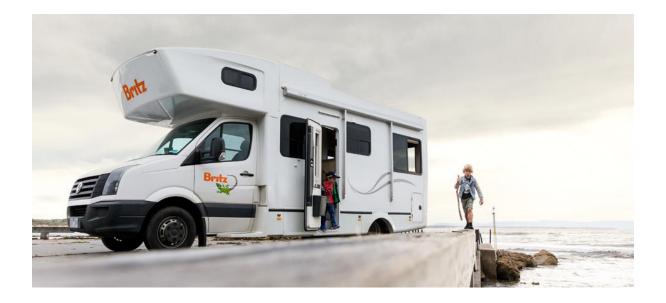

# 4 berth motorhome

The roomy interior of the 4 berth Explorer is an ideal choice for a family or close group of friends. Features include a fully equipped kitchen, bathroom, spacious living area and two double beds, which all help to create a comfortable holiday home when travelling around Australia.