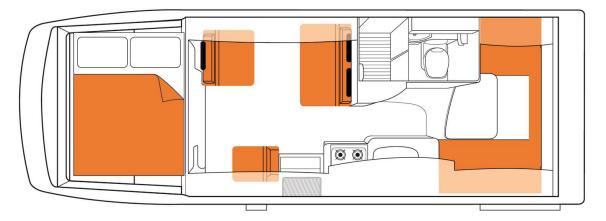

#### Sleeping for up to 4 Adults

- Rear Double Bed 2.10m x 1.45m
- Over Cab Double Bed 1.96m x 1.53m

## Britz Explorer Floorplans

Day

#### Night

Floor plans and specifications are intended as a guide and Britz cannot guarantee exact specifications and layouts.

Available on all independent and tailor-made holidays in Australia.