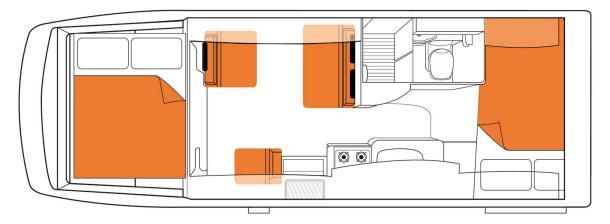

ed 2.10m x 1.45m
- Over Cab Double Bed 1.96m x 1.53m

#### Vehicle Dimensions

- Length 7.15m / 7.20m
- Width 2.38m

- Microwave (mains power)
- Sink
- Gas stove
- Cutlery & cooking utensils
- Crockery and glasses
- Pots and pans
- Kettle and toaster
- Pressurised water
- Personal safe
- Reversing Camera
- Radio and CD player
- AUX input
- DVD player with flat screen TV
- Toilet
- Shower

- Height 3.25m / 3.40m
- Interior Height 2.10m / 2.15m





### Thl Roadtrip App

- Displays your current GPS location.
- Can suggest activities and experiences near you.
- Safe driving videos.
- Operational 'How to' & troubleshooting videos for the motorhome.
- Locates useful things like campgrounds, waste stations, petrol stations & LPG refill points.



## Britz Explorer Floorplans

Day



#### Night



Floor plans and specifications are intended as a guide and Britz cannot guarantee exact specifications and layouts.

Available on all independent and tailor-made holidays in Australia.