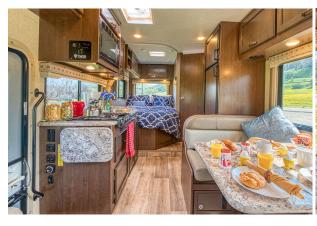

## Look Inside the Road Bear Class C (23-25')

Take a 360 Tour at the Road Bear Class C (23-25') Interior

## **Vehicle Specifications**

- Vehicle make: Ford Chassis
- Automatic
- Power steering
- Air-con: Drivers Cab + Main Cab
- Heating: Drivers Cab + Main Cab
- Fuel tank capacity: 208L
- Fresh water tank: 151L
- Waste water tank, grey: 106L
- Waste water tank, black: 83L
- 2 seatbelts in the driver's cab
- 3 seatbelts in the main cab
- Power supply: 110V hook-up
- Fire extinguisher
- Fridge/freezer
- Microwave

- Sink
- Stove top
- Exterior side awning
- Cutlery & cooking utensils
- Crockery and glasses
- Pots and pans
- Kettle and toaster
- Pressurised water
- Radio and CD player
- MP<sub>3</sub> Adapter
- GPS
- DVD player with flat screen TV
- Toilet
- Shower

### Sleeping for up to 3 Adults and 2 Children

- Rear Bed 2.03m x 1.37m
- Cab-over Bed 2.43m x 1.39m
- Dinette Bed 1.77m x 1.06m