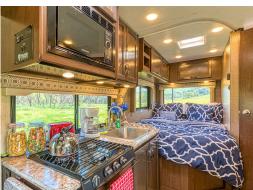

## 5 berth motorhome

The Road Bear C Class 23-25' is perfect for a family or small group site-seeing adventure. Extremely manoeuvrable, it sleeps up to five with a rear queen bed, dinette bed and over the cab bed. This RV is equipped with all the conveniences you'll need for the short get-away or extended trip, with a large storage bin underneath. A toilet, sink and shower, hot water heater, stove, microwave, fridge & freezer and generator are all on-board.

## Look Inside the Road Bear Class C (23-25')

Take a 360 Tour at the Road Bear Class C (23-25') Interior