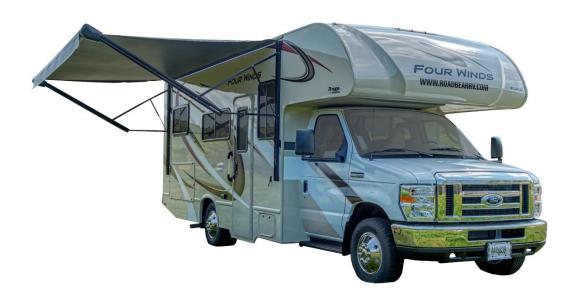

# **ROADBEAR CLASS C (23-25')**

## 5 berth motorhome

The Road Bear C Class 23-25' is perfect for a family or small group site-seeing adventure. Extremely manoeuvrable, it sleeps up to five with a rear queen bed, dinette bed and over the cab bed. This RV is equipped with all the conveniences you'll need for the short get-away or extended trip, with a large storage bin underneath. A toilet, sink and shower, hot water heater, stove, microwave, fridge & freezer and generator are all on-board.

#### **Vehicle Dimensions**

- Length 23-25 ft
- Width 2.65m

- Height 3.65m
- Interior Height 2.08m