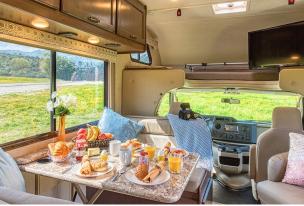

## Look Inside the Road Bear Class C (23-25')

Take a 360 Tour at the Road Bear Class C (23-25') Interior

## **Vehicle Specifications**

- Vehicle make: Ford Chassis
- Automatic
- Power steering
- Air-con: Drivers Cab + Main Cab
- Heating: Drivers Cab + Main Cab
- Fuel tank capacity: 208L
- Fresh water tank: 151L
- Waste water tank, grey: 106L
- Waste water tank, black: 83L
- 2 seatbelts in the driver's cab
- 3 seatbelts in the main cab
- Power supply: 110V hook-up
- Fire extinguisher
- Fridge/freezer
- Microwave

- Sink
- Stove top
- Exterior side awning
- Cutlery & cooking utensils
- Crockery and glasses
- Pots and pans
- Kettle and toaster
- Pressurised water
- Radio and CD player
- MP<sub>3</sub> Adapter
- GPS
- DVD player with flat screen TV
- Toilet
- Shower