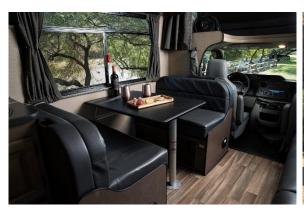

#### Look Inside the Cruise America Large

<u>Take a 360° look at the Cruise America Large</u> interior, including day & night layouts.