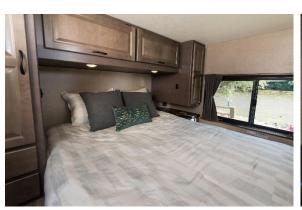

- Kettle
- Generator
- Fridge/Freezer
- Sleeping for up to 7 People
  - Overcab Bed 1.45m x 2.44m
  - Dinette Bed- 0.94m x 1.83m
  - Rear Bed 1.52m x 1.88m
  - Sofa Bed 1.06m x 1.72m
- - Width 2.54m

- 3-Burner Cooktop
- Microwave (mains power)
- Cutlery & cooking utensils
- Crockery and glasses
- Pots and pans
- Pressurised water
- AM/FM Radio & Stereo
- Toilet
- Shower