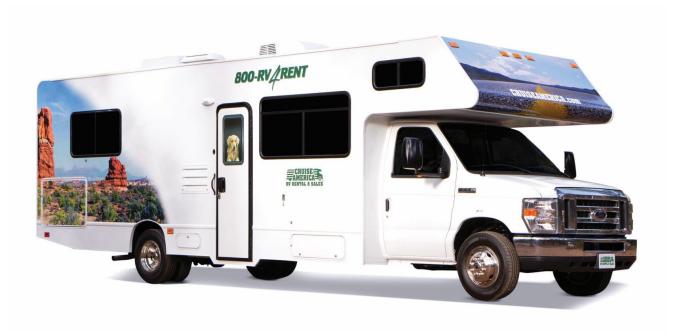

# C30 CRUISE AMERICA LARGE

## 7 berth motorhome

The Cruise America Large motorhome is an economical family unit and is a traditional favourite for those who want the walk-through convenience of a motorhome. The kitchen includes a gas/electric refrigerator with a large freezer section, a gas cook top, a microwave and a sink, making it easier to store and cook meals in the motorhome.