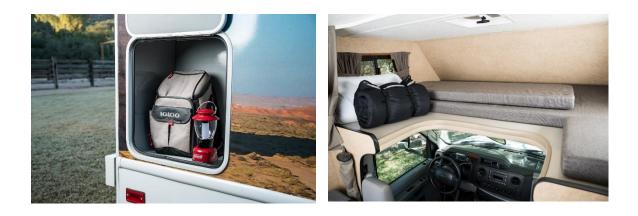

Look Inside the Cruise America Compact Take a 360° look at the Cruise America Compact interior, including day & night layouts.

#### Sleeping for up to 3 People

- Overcab Bed 1.52m x 2.13m
- Dinette Bed- 0.94m x 1.83m