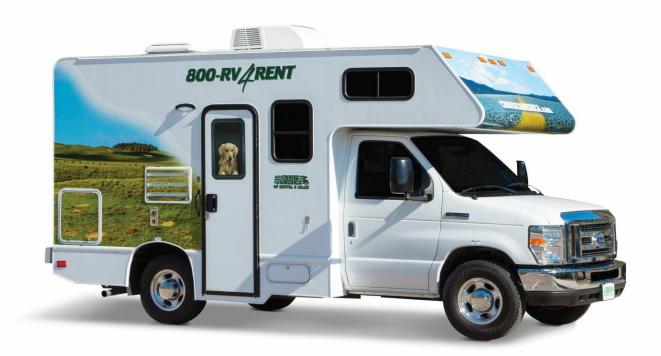

# C19 - CRUISE AMERICA COMPACT

# 3 berth motorhome

The Cruise America Compact Motorhome features a unique rear kitchen design with all of the amenities of a larger vehicle. It has a double bed over the cab that comfortably sleeps two adults and a dinette bed that sleeps a child. With 2 metre ceilings and walk-through convenience, even the tallest of campers can enjoy the compact motorhome.