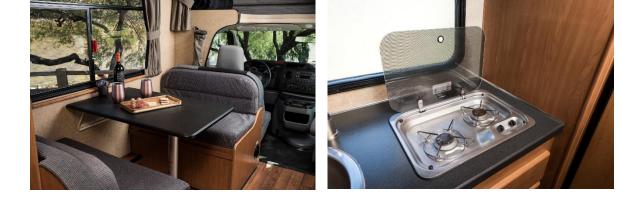

Look Inside the Cruise America Compact Take a 360° look at the Cruise America Compact interior, including day & night layouts.

### Vehicle Specifications

- Vehicle make: Ford V-8 Chassis
- Automatic
- Cruise Control
- Dash & Roof Air conditioning
- Furnace
- Fuel tank capacity: 151L
- Fresh water tank: 76L
- Black water tank: 64L
- Grey water tank: 62L
- Generator
- 2-Burner cooktop