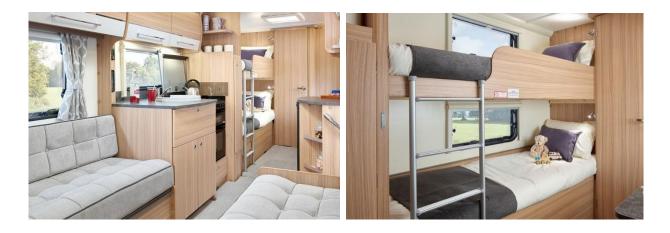

#### Look Inside the Bailey Phoenix 650

Take a 360° look at the Bailey Phoenix 650 interior, including day & night layouts.

#### Sleeping for up to 5 Adults

- Front Double 1.88m x 1.40m
- Front Singles 1.81m x 0.64m / 1.81m x 0.64m
- Rear Single 1.88m x 0.69m
- Rear Fixed Bunks 1.86m x 0.66m