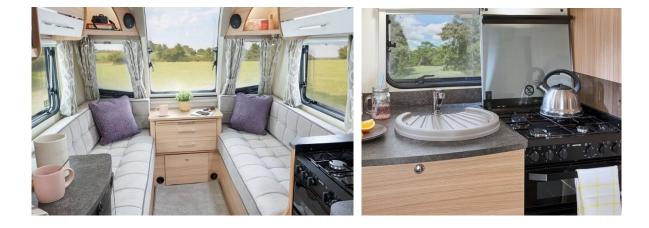

#### Look Inside the Bailey Phoenix 650

Take a 360° look at the Bailey Phoenix 650 interior, including day & night layouts.

#### What's included with the Bailey Phoenix 650

- Cooking equipment
- Cleaning equipment
- Linen and bedding
- Toilet and shower
- Fridge & combination oven/grill
- Microwave
- Vehicle Insurance
- Full gas canister

#### **Vehicle Specifications**

- Vehicle make: Bailey
- Power Supply: 230v
- TV Station with 230v/12v
- Combined water and room heating
- Dual fuel 2kw gas & 1.8kw electric
- Cassette Toilet
- Shower
- Fridge: 103L
- Freezer: 12L
- Oven/Grill