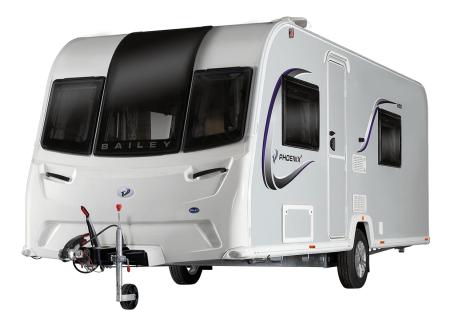

# **BAILEY PHOENIX 650**

## 5 berth caravan

With a new look, inside and out, Phoenix is spacious, comfortable and well-equipped with practical design features and a touch of luxury, all in a robust and lightweight four-season package. Wherever you choose to make your holiday, Phoenix is the perfect base – anywhere and everywhere.