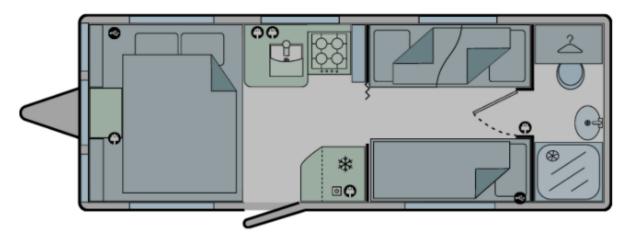

#### Sleeping for up to 5 Adults

- Front Double 1.88m x 1.40m
- Front Singles 1.81m x 0.64m / 1.81m x 0.64m
- Rear Single 1.88m x 0.69m
- Rear Fixed Bunks 1.86m x 0.66m

### Bailey Phoenix 650 Floorplans

Day

Night

Floor plans and specifications are intended as a guide and Bailey cannot guarantee exact specifications and layouts.

Available on independent and tailor-made holidays in New Zealand.