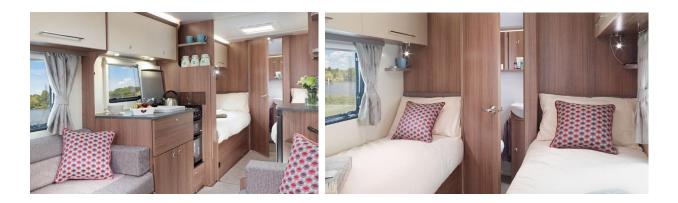

## Look Inside the Bailey Phoenix 642

Take a 360° look at the Bailey Phoenix 642 interior, including day & night layouts.

### Sleeping for up to 4 Adults

- Front Double 1.88m x 1.40m
- Front Singles 1.81m x 0.64m / 1.81m x 0.64m
- Rear Singles 1.90m x 0.69m / 1.90m x 0.69m