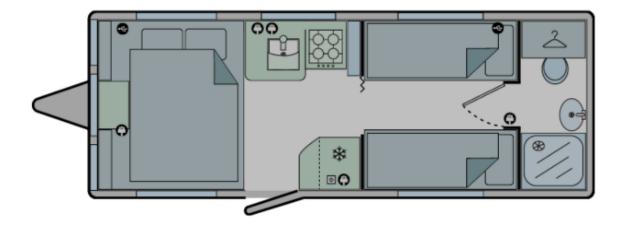

# Bailey Phoenix 642 Floorplans

Day

Night

Floor plans and specifications are intended as a guide and Bailey cannot guarantee exact specifications and layouts.

Available on independent and tailor-made holidays in New Zealand.

### Sleeping for up to 4 Adults

- Front Double 1.88m x 1.40m
- Front Singles 1.81m x 0.64m / 1.81m x 0.64m
- Rear Singles 1.90m x 0.69m / 1.90m x 0.69m

# Vehicle Specifications

- Vehicle make: Bailey
- Power Supply: 230v
- TV Station with 230v/12v
- Combined water and room heating
- Dual fuel 2kw gas & 1.8kw electric
- Cassette Toilet
- Shower
- Fridge: 103L
- Freezer: 12L
- Oven/Grill
- 4 Burner hob