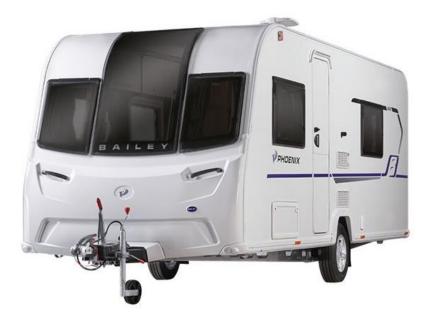

# **BAILEY PHOENIX 642**

# 4 berth caravan

With a new look, inside and out, Phoenix is spacious, comfortable and well-equipped with practical design features and a touch of luxury, all in a robust and lightweight four-season package. Wherever you choose to make your holiday, Phoenix is the perfect base – anywhere and everywhere.