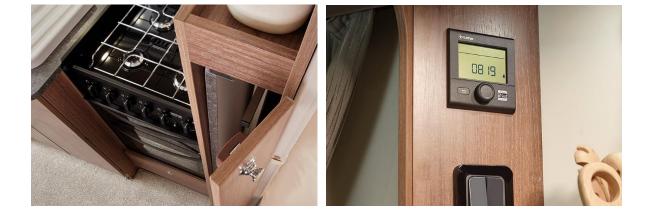

#### What's included with the Bailey Phoenix 642

- Cooking equipment
- Cleaning equipment
- Linen and bedding
- Toilet and shower
- Fridge & combination oven/grill
- Microwave
- Vehicle Insurance
- Full gas canister

# Vehicle Specifications

- Vehicle make: Bailey
- Power Supply: 230v
- TV Station with 230v/12v
- Combined water and room heating
- Dual fuel 2kw gas & 1.8kw electric
- Cassette Toilet
- Shower
- Fridge: 103L
- Freezer: 12L
- Oven/Grill
- 4 Burner hob