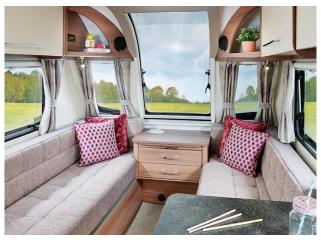

## Look Inside the Bailey Phoenix 640

Take a 360° look at the Bailey Phoenix 640 interior, including day & night layouts.

## Sleeping for up to 4 Adults

- Front Double 1.88m x 1.40m
- Front Singles 1.81m x 0.64m / 1.81m x 0.64m
- Rear Double 1.89m x 1.39m