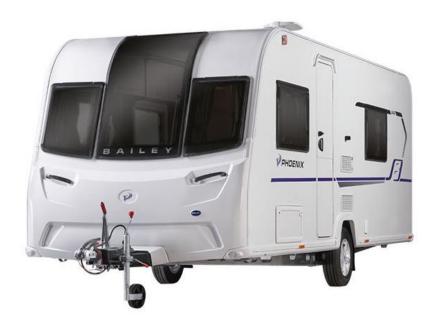

# **BAILEY PHOENIX 640**

# 4 berth caravan

With a new look, inside and out, Phoenix is spacious, comfortable and well-equipped with practical design features and a touch of luxury, all in a robust and lightweight four-season package. Wherever you choose to make your holiday, Phoenix is the perfect base – anywhere and everywhere.