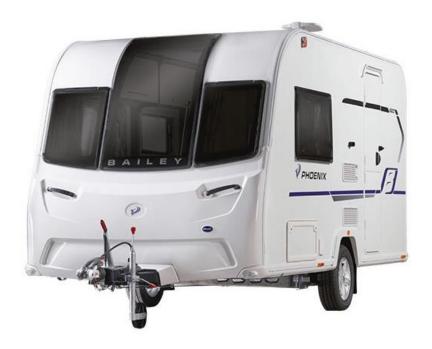

# **BAILEY PHOENIX 420**

# 2 berth caravan

With a new look, inside and out, Phoenix is spacious, comfortable and well-equipped with practical design features and a touch of luxury, all in a robust and lightweight four-season package. Wherever you choose to make your holiday, Phoenix is the perfect base – anywhere and everywhere.