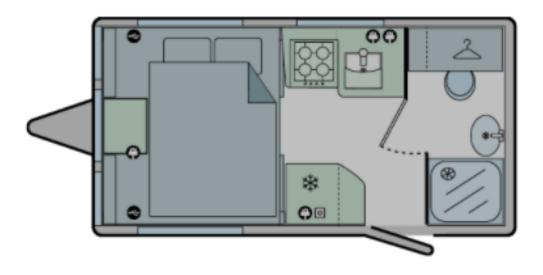

### Sleeping for up to 2 Adults

- Front Double 1.88m x 1.47m
- Front Singles 1.88m x 0.64m / 1.88m x 0.64m

# Bailey Phoenix 420 Floorplans

Day

Night

Floor plans and specifications are intended as a guide and Bailey cannot guarantee exact specifications and layouts.

Available on independent and tailor-made holidays in New Zealand.