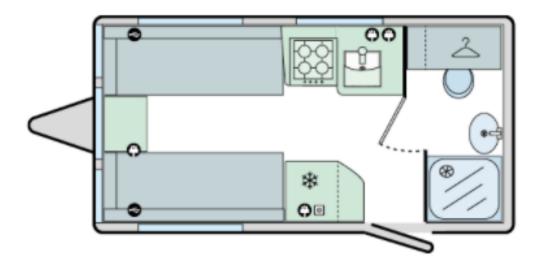

### Sleeping for up to 2 Adults

- Front Double 1.88m x 1.47m
- Front Singles 1.88m x 0.64m / 1.88m x 0.64m

# Bailey Phoenix 420 Floorplans

Day

Night

Floor plans and specifications are intended as a guide and Bailey cannot guarantee exact specifications and layouts.

Available on independent and tailor-made holidays in New Zealand.